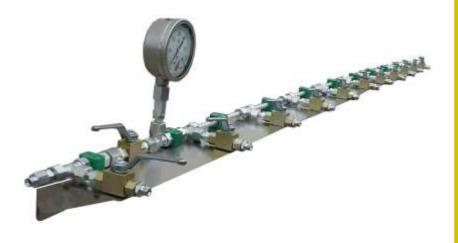

#### **APPLICATIONS**

The ramp is specifically designed to achieve the testing of cylinders / reservoirs safely and efficiently. Suitable to test 1 to 10 cylinders depending on the customer needs, it is conceived for wall mounting.

#### **TECHNICAL SPECIFICATIONS**

- Stainless steel support
- High pressure manifold
- High pressure shut off ball valves
- Flexible hoses for cylinder connection
- Fast connection for cylinder testing (on request)
- Control gauge 0 ÷ 600 bar
- Conformity certificate
- Use and maintenance manual

#### HT MODEL – CODE: MZCZ025

- Available for 1 10 cylinder testing places
- Total min. dimensions: 600 / 340 / 400 (h) mm
- Total max dimensions: 3300 / 340 / 400 (h) mm
- Max service pressure: 500 bar
- Higher service pressures on request