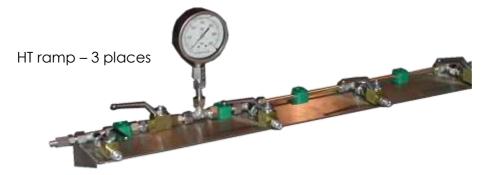

#### **APPLICATIONS**

The ramp is specifically designed to achieve the testing of cylinders / reservoirs safely and efficiently. Suitable to test 1 to 10 cylinders depending on the customer needs, it is conceived for wall mounting.

#### **TECHNICAL SPECIFICATIONS**

- Stainless steel support
- High pressure manifold
- High pressure shut off ball valves
- Flexible hoses for cylinder connection
- Fast connection for cylinder testing (on request)
- Control gauge 0 ÷ 600 bar
- Conformity certificate
- Use and maintenance manual

#### HT MODEL – CODE: MZCZ025

- Available for 1 10 cylinder testing places
- Total min. dimensions: 600 / 340 / 400 (h) mm
- Total max dimensions: 3300 / 340 / 400 (h) mm
- Max service pressure: 500 bar
- Higher service pressures on request