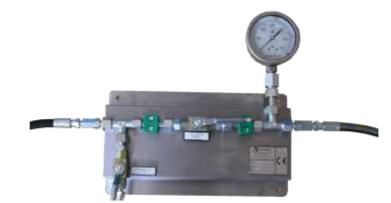

### Wall ramp for cylinder testing

HT ramp - 1 place

#### HT MODEL – CODE: MZCZ025

- Available for 1 10 cylinder testing places
- Total min. dimensions: 600 / 340 / 400 (h) mm
- Total max dimensions: 3300 / 340 / 400 (h) mm
- Max service pressure: 500 bar
- Higher service pressures on request